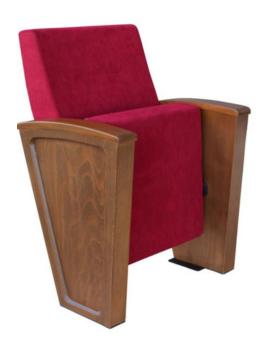

# AQUA A15

### Seatrest and Backrest

Seatrest and Backrest are manufactured from polyurethane material in aluminum molds which are designed in accordance to the human anatomy and have the standart of 50 ±10% densty and Mvss 302 fire behaviour.Seatrest and Backrest have a durable inner skeleton made of metal profile. Seatrests are manufactured as to have self-closing weight-centered mechanism.

### **Foot and Armrest**

Legs are made of 18 mm thickness MDF and coated on with beech material, and joint points are combining with 45 degree angle. The armrest is made of polished wooden from beech material. Armrests between the seats are used as a common. The connection partsofthe

#### **Upholstery**

The upholstery fabric is 100% polyester, has resistant to friction, non-flammable and have fastness properties. Friction Strength: 60,000 cycles. Weight: 285 gr / m2. Seatrest and backrest are covered with fabric.