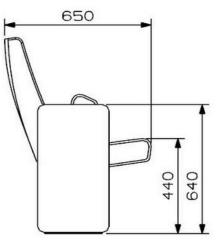

### Seatrest and Backrest

Seatrest and Backrest are manufactured from polyurethane material in aluminum molds which are designed in accordance to the human anatomy and have the standart of 50 ±10% densty and Mvss 302 fire behaviour.Seatrest and Backrest have a durable inner skeleton made of metal profile. Seatrests are manufactured as to have self-closing weight-centered mechanism.

### **Foot and Armrest**

Legs are made of 18 mm thickness MDF and coated on with beech material, and joint points are combining with 45 degree angle. The armrest is made of polished wooden from beech material. Armrests between the seats are used as a common. The connection partsofthe

seats to the floor are made of 6 mm thick metal part. Seats are fixed to the ground with 2 feet.