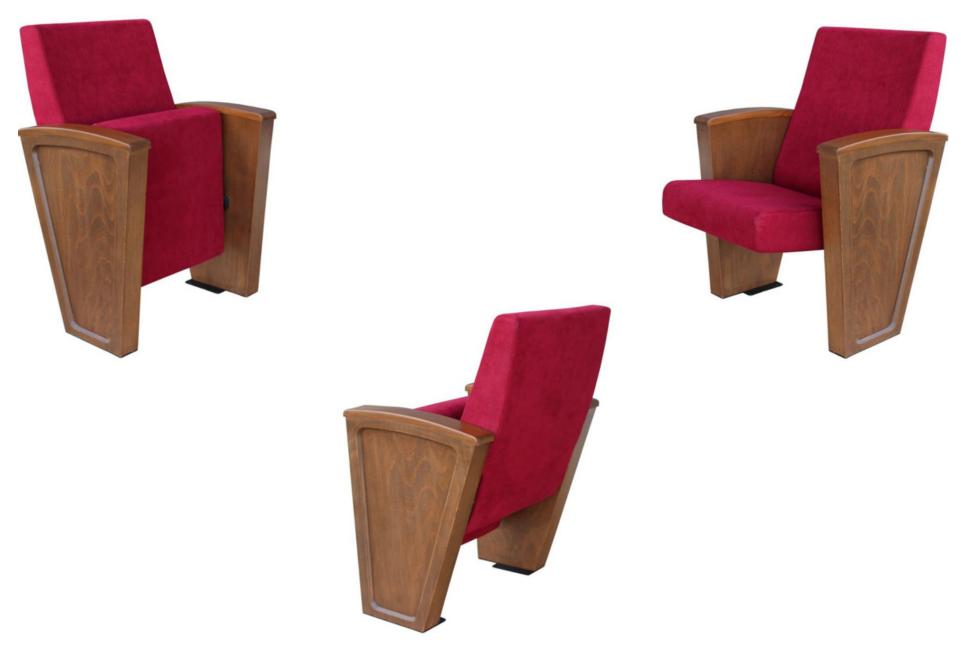

### **Foot and Armrest**

Legs are made of 18 mm thickness MDF and coated on with beech material, and joint points are combining with 45 degree angle. The armrest is made of polished wooden from beech material. Armrests between the seats are used as a common. The connection partsofthe

#### **Upholstery**

The upholstery fabric is 100% polyester, has resistant to friction, non-flammable and have fastness properties. Friction Strength: 60,000 cycles. Weight: 285 gr / m2. Seatrest and backrest are covered with fabric.