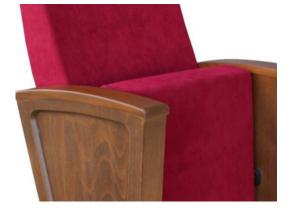

### Seatrest and Backrest

Seatrest and Backrest are manufactured from polyurethane material in aluminum molds which are designed in accordance to the human anatomy and have the standart of 50 ±10% densty and Mvss 302 fire behaviour.Seatrest and Backrest have a durable inner skeleton made of metal profile. Seatrests are manufactured as to have self-closing weight-centered mechanism.

### **Foot and Armrest**

Legs are made of 18 mm thickness MDF and coated on with beech material, and joint points are combining with 45 degree angle. The armrest is made of polished wooden from beech material. Armrests between the seats are used as a common. The connection partsofthe

#### **Upholstery**

The upholstery fabric is 100% polyester, has resistant to friction, non-flammable and have fastness properties. Friction Strength: 60,000 cycles. Weight: 285 gr / m2. Seatrest and backrest are covered with fabric.