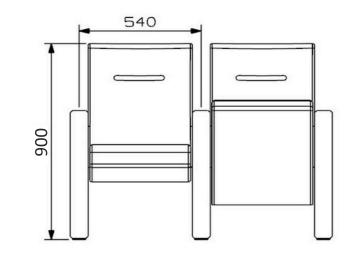

### **Foot and Armrest**

Legs are made of 18 mm thickness MDF and coated on with beech material, and joint points are combining with 45 degree angle. The armrest is made of polished wooden from beech material. Armrests between the seats are used as a common. The connection partsofthe

seats to the floor are made of 6 mm thick metal part. Seats are fixed to the ground with 2 feet.