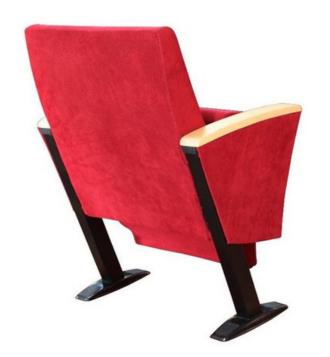

### **Seatrest and Backrest**

Seatrest and Backrest are manufactured from polyurethane material in aluminum molds which are designed in accordance to the human anatomy and have the standart of 50 ±10% densty and Mvss 302 fire behaviour. Seatrest and Backrest have a durable inner skeleton made of metal profile. Seatrests are manufactured as to have self-closing weight-centered mechanism.

### **Foot and Armrest**

The foot connection parts are manufactured from 40x60x1,5 profile and the connection parts to the floor are made of at least 2 mm sheet which is shaped and formed by molds. Metal frame under armrest are covered with mdf and laminated fabric. The armrest is made of polished wooden from beech material. Armrests between the seats are used as a common and seats are fixed to the ground with 2 feet.