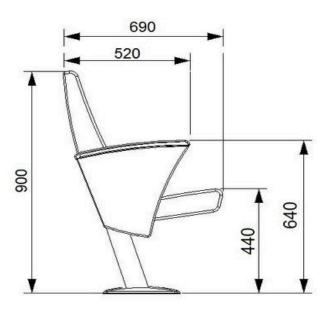

### **Foot and Armrest**

The foot connection parts are manufactured from 40x60x1,5 profile and the connection parts to the floor are made of at least 2 mm sheet which is shaped and formed by molds. Metal frame under armrest are covered with mdf and laminated fabric. The armrest is made of polished wooden from beech material. Armrests between the seats are used as a common and seats are fixed to the ground with 2 feet.