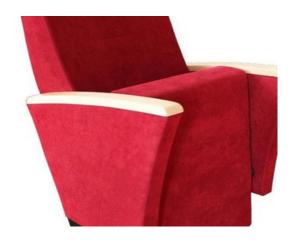

### **Seatrest and Backrest**

Seatrest and Backrest are manufactured from polyurethane material in aluminum molds which are designed in accordance to the human anatomy and have the standart of 50 ±10% densty and Mvss 302 fire behaviour. Seatrest and Backrest have a durable inner skeleton made of metal profile. Seatrests are manufactured as to have self-closing weight-centered mechanism.

### **Foot and Armrest**

The foot connection parts are manufactured from 40x60x1,5 profile and the connection parts to the floor are made of at least 2 mm sheet which is shaped and formed by molds. Metal frame under armrest are covered with mdf and laminated fabric. The armrest is made of polished wooden from beech material. Armrests between the seats are used as a common and seats are fixed to the ground with 2 feet.

## Upholstery

The upholstery fabric is 100% polyester, has resistant to friction, non-flammable and have fastness properties. Friction Strength: 60,000 cycles. Weight: 285 gr / m2. Seatrest and backrest are covered whole with fabric.