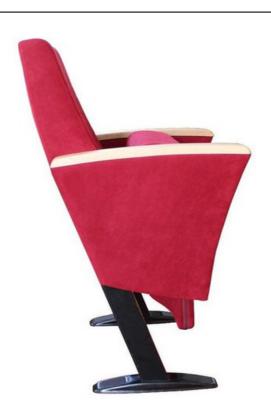

### **Foot and Armrest**

The foot connection parts are manufactured from 40x60x1,5 profile and the connection parts to the floor are made of at least 2 mm sheet which is shaped and formed by molds. Metal frame under armrest are covered with mdf and laminated fabric. The armrest is made of polished wooden from beech material. Armrests between the seats are used as a common and seats are fixed to the ground with 2 feet.