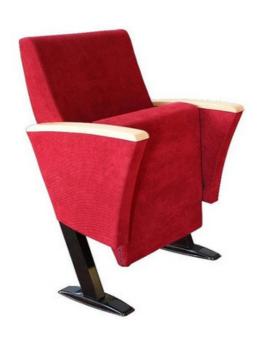

### **Seatrest and Backrest**

Seatrest and Backrest are manufactured from polyurethane material in aluminum molds which are designed in accordance to the human anatomy and have the standart of 50 ±10% densty and Mvss 302 fire behaviour. Seatrest and Backrest have a durable inner skeleton made of metal profile. Seatrests are manufactured as to have self-closing weight-centered mechanism.

### **Foot and Armrest**

The foot connection parts are manufactured from 40x60x1,5 profile and the connection parts to the floor are made of at least 2 mm sheet which is shaped and formed by molds. Metal frame under armrest are covered with mdf and laminated fabric. The armrest is made of polished wooden from beech material. Armrests between the seats are used as a common and seats are fixed to the ground with 2 feet.

## Upholstery

The upholstery fabric is 100% polyester, has resistant to friction, non-flammable and have fastness properties. Friction Strength: 60,000 cycles. Weight: 285 gr / m2. Seatrest and backrest are covered whole with fabric.