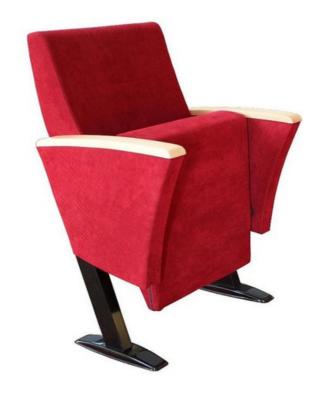

### **Seatrest and Backrest**

Seatrest and Backrest are manufactured from polyurethane material in aluminum molds which are designed in accordance to the human anatomy and have the standart of 50 ±10% densty and Mvss 302 fire behaviour. Seatrest and Backrest have a durable inner skeleton made of metal profile. Seatrests are manufactured as to have self-closing weight-centered mechanism.

### **Foot and Armrest**

The foot connection parts are manufactured from 40x60x1,5 profile and the connection parts to the floor are made of at least 2 mm sheet which is shaped and formed by molds. Metal frame under armrest are covered with mdf and laminated fabric. The armrest is made of polished wooden from beech material. Armrests between the seats are used as a common and seats are fixed to the ground with 2 feet.

## Upholstery

The upholstery fabric is 100% polyester, has resistant to friction, non-flammable and have fastness properties. Friction Strength: 60,000 cycles. Weight: 285 gr / m2. Seatrest and backrest are covered whole with fabric.