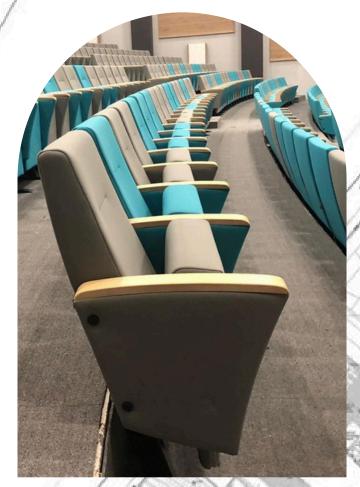

### **Seatrest and Backrest**

Seatrest and Backrest are manufactured from polyurethane material in aluminum molds which are designed in accordance to the human anatomy and have the standart of 50 ±10% densty and Mvss 302 fire behaviour. Seatrest and Backrest have a durable inner skeleton made of metal profile. Seatrests are manufactured as to have self-closing weight-centered mechanism.

### **Foot and Armrest**

The foot connection parts are manufactured from 40x60x1,5 profile and the connection parts to the floor are made of at least 2 mm sheet which is shaped and formed by molds. Metal frame under armrest are covered with mdf and laminated fabric. The armrest is made of polished wooden from beech material. Armrests between the seats are used as a common and seats are fixed to the ground with 2 feet.

## Upholstery

The upholstery fabric is 100% polyester, has resistant to friction, non-flammable and have fastness properties. Friction Strength: 60,000 cycles. Weight: 285 gr / m2. Seatrest and backrest are covered whole with fabric.