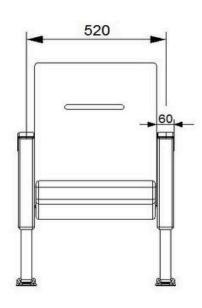

### **Foot and Armrest**

The foot connection parts are manufactured from 40x60x1,5 profile and the connection parts to the floor are made of at least 2 mm sheet which is shaped and formed by molds. Metal frame under armrest are covered with mdf and laminated fabric. The armrest is made of polished wooden from beech material. Armrests between the seats are used as a common and seats are fixed to the ground with 2 feet.