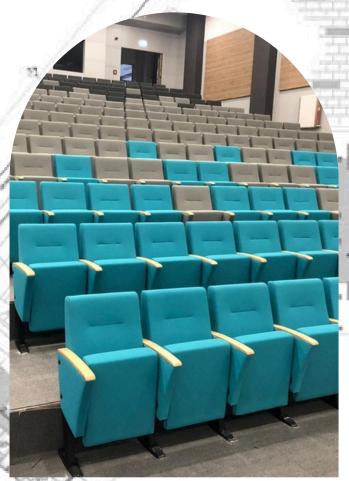

### **Seatrest and Backrest**

Seatrest and Backrest are manufactured from polyurethane material in aluminum molds which are designed in accordance to the human anatomy and have the standart of 50 ±10% densty and Mvss 302 fire behaviour. Seatrest and Backrest have a durable inner skeleton made of metal profile. Seatrests are manufactured as to have self-closing weight-centered mechanism.

### **Foot and Armrest**

The foot connection parts are manufactured from 40x60x1,5 profile and the connection parts to the floor are made of at least 2 mm sheet which is shaped and formed by molds. Metal frame under armrest are covered with mdf and laminated fabric. The armrest is made of polished wooden from beech material. Armrests between the seats are used as a common and seats are fixed to the ground with 2 feet.

## Upholstery

The upholstery fabric is 100% polyester, has resistant to friction, non-flammable and have fastness properties. Friction Strength: 60,000 cycles. Weight: 285 gr / m2. Seatrest and backrest are covered whole with fabric.